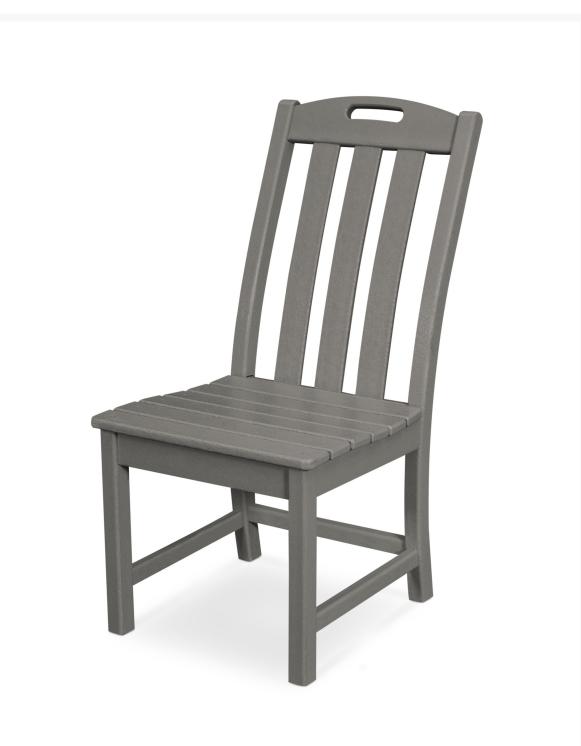

## Trex<sup>®</sup> Outdoor Furniture<sup>™</sup> Yacht Club Dining Side Chair

TX-TXD130

## Trex Outdoor Furniture"

Relax in the comfortably contoured Trex® Outdoor Furniture<sup>™</sup>. This carefree furniture is what summertime is all about. It comes in several attractive, fade-resistant colors that are designed to coordinate with your outdoor living space. Made in the USA and backed by a 20-year warranty, this durable furniture is constructed of solid, eco-friendly, HDPE recycled lumber. It is easy to maintain because it is resistant to weather, food and beverage stains, and environmental stresses. Although it resembles real wood, it won't rot, crack or splinter. You will never have to paint or stain it. You can rest assured this furniture will last through years of good, old-fashioned face-to-face conversation.

- Available in several frame colors
- Comfortable with easy maintenance
- 20 year warranty
- Eco-friendly
- Assembly is required
- Dimensions: 25.5"L x 19.25"W x 38.44"H; Seat: 19.25"L x 17.25"W; SH 17"; 23 lbs