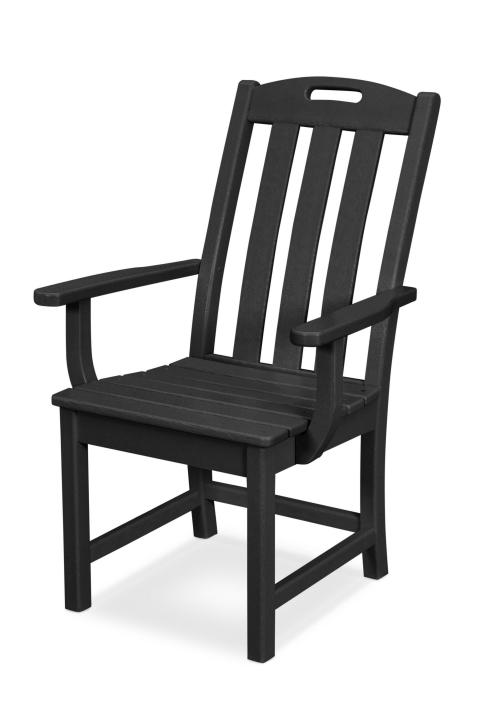

## Trex<sup>®</sup> Outdoor Furniture<sup>™</sup> Yacht Club Dining Armchair

TX-TXD230

## Trex Outdoor Furniture"

Relax in the comfortably contoured Trex® Outdoor Furniture<sup>™</sup>. This carefree furniture is what summertime is all about. It comes in several attractive, fade-resistant colors that are designed to coordinate with your outdoor living space. Made in the USA and backed by a 20-year warranty, this durable furniture is constructed of solid, eco-friendly, HDPE recycled lumber. It is easy to maintain because it is resistant to weather, food and beverage stains, and environmental stresses. Although it resembles real wood, it won't rot, crack or splinter. You will never have to paint or stain it. You can rest assured this furniture will last through years of good, old-fashioned face-to-face conversation.

- Available in several frame colors
- Comfortable with easy maintenance
- 20 year warranty
- Eco-friendly
- Assembly is required
- Dimensions: 25.5"L x 24.81"W x 38.44"H; Seat: 19.25"L x 17.25"W; SH 17"; AH 24.31"; 26.75 lbs