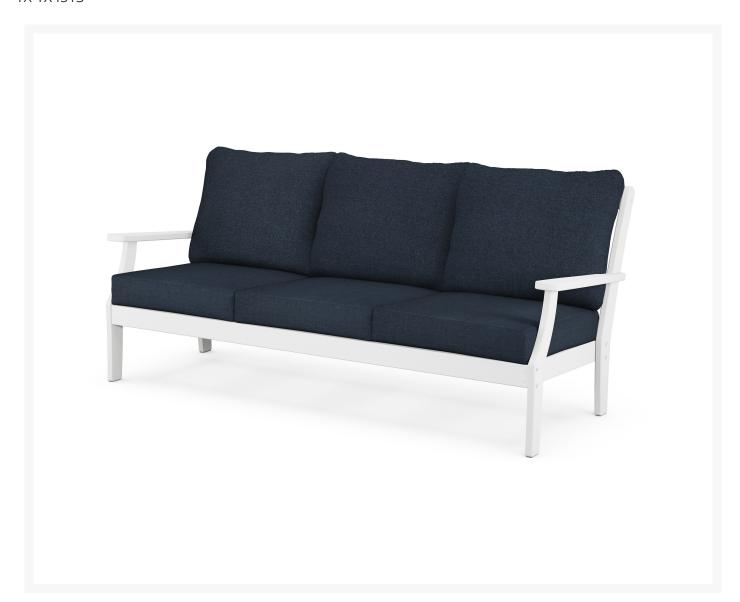

## Trex® Outdoor Furniture™ Yacht Club Deep Seating Sofa

TX-TX4513

## **Trex** \*Outdoor Furniture\*

Relax in the comfortably contoured Trex® Outdoor Furniture™. This carefree furniture is what summertime is all about. It comes in several attractive, fade-resistant colors that are designed to coordinate with your outdoor living space. Made in the USA and backed by a 20-year warranty, this durable furniture is constructed of solid, eco-friendly, HDPE recycled lumber. It is easy to maintain because it is resistant to weather, food and beverage stains, and environmental stresses. Although it resembles real wood, it won't rot, crack or splinter. You will never have to paint or stain it. You can rest assured this furniture will last through

years of good, old-fashioned face-to-face conversation.

- Available in several frame and cushion color combinations
- Comfortable with easy maintenance
- 20 year warranty
- Eco-friendly
- Assembly is required
- Dimensions: 73.88"L x 31.25"W x 31.63"H; Seat: 68.5"L x 23"W; SH 16.75"; AH 22"; 87 lbs