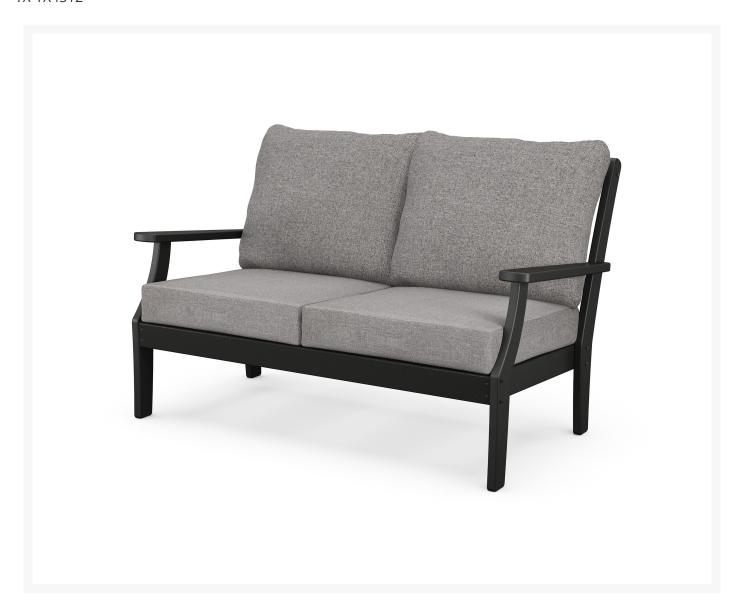

## Trex® Outdoor Furniture™ Yacht Club Deep Seating Settee

TX-TX4512

## **Trex** Outdoor Furniture

Relax in the comfortably contoured Trex® Outdoor Furniture™. This carefree furniture is what summertime is all about. It comes in several attractive, fade-resistant colors that are designed to coordinate with your outdoor living space. Made in the USA and backed by a 20-year warranty, this durable furniture is constructed of solid, eco-friendly, HDPE recycled lumber. It is easy to maintain because it is resistant to weather, food and beverage stains, and environmental stresses. Although it resembles real wood, it won't rot, crack or splinter. You will never have to paint or stain it. You can rest assured this furniture will last through

years of good, old-fashioned face-to-face conversation.

- Available in several frame and cushion color combinations
- Comfortable with easy maintenance
- 20 year warranty
- Eco-friendly
- Assembly is required
- Dimensions: 51.38"L x 31.25"W x 31.63"H; Seat: 46"L x 23"W; SH 16.75"; AH 22"; 60 lbs