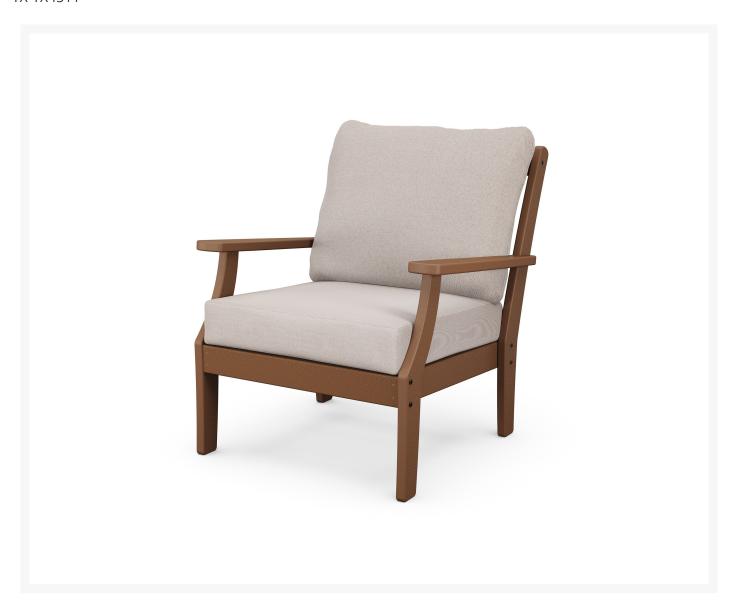

## Trex® Outdoor Furniture™ Yacht Club Deep Seating Lounge Chair

TX-TX4511

## **Trex** \*Outdoor Furniture\*

Relax in the comfortably contoured Trex® Outdoor Furniture™. This carefree furniture is what summertime is all about. It comes in several attractive, fade-resistant colors that are designed to coordinate with your outdoor living space. Made in the USA and backed by a 20-year warranty, this durable furniture is constructed of solid, eco-friendly, HDPE recycled lumber. It is easy to maintain because it is resistant to weather, food and beverage stains, and environmental stresses. Although it resembles real wood, it won't rot, crack or splinter. You will never have to paint or stain it. You can rest assured this furniture will last through

years of good, old-fashioned face-to-face conversation.

- Available in several frame and cushion color combinations
- Comfortable with easy maintenance
- 20 year warranty
- Eco-friendly
- Assembly is required
- Dimensions: 31.25"L x 28.38"W x 31.63"H; Seat: 23"L x 23"W; SH 16.75"; AH 22"; 33 lbs