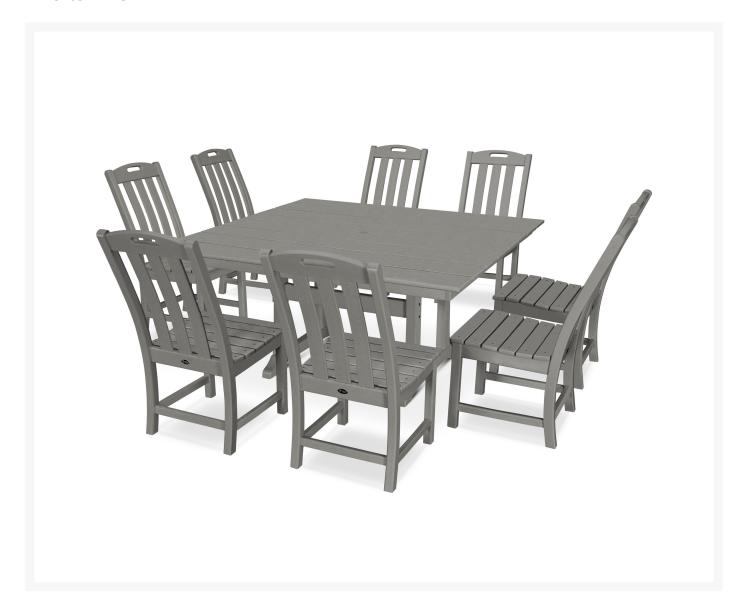

## Trex® Outdoor Furniture™ Yacht Club 9-Piece Farmhouse Trestle Side Chair Dining Ensemble

TX-TXS463-1-ENS

- Includes eight TXD130 Yacht Club Dining Side Chairs and one TXPL85-T1L1 Farmhouse Trestle 59"
  Dining Table
- Table outfitted with 1.625" center hole for standard umbrella (sold separately); hole cover included
- Available in several frame colors
- Comfortable with easy maintenance
- 20 year warranty
- Eco-friendly
- Assembly is required
- Total Set Dimensions: 137"L x 122"W x 38"H; Seat: 19.25"L x 17.25"W; SH 17"; AH 24.31"; 322 lbs
- Side Chair TXD130 Dimensions: 25.5"L x 19"W x 38.4"H; Seat: 19.25"L x 17.25"W; SH 17"; 23 lbs
- Dining Table TXPL85-T1L1 Dimensions: 59.5"L x 59.5"W x 29"H; 138 lbs