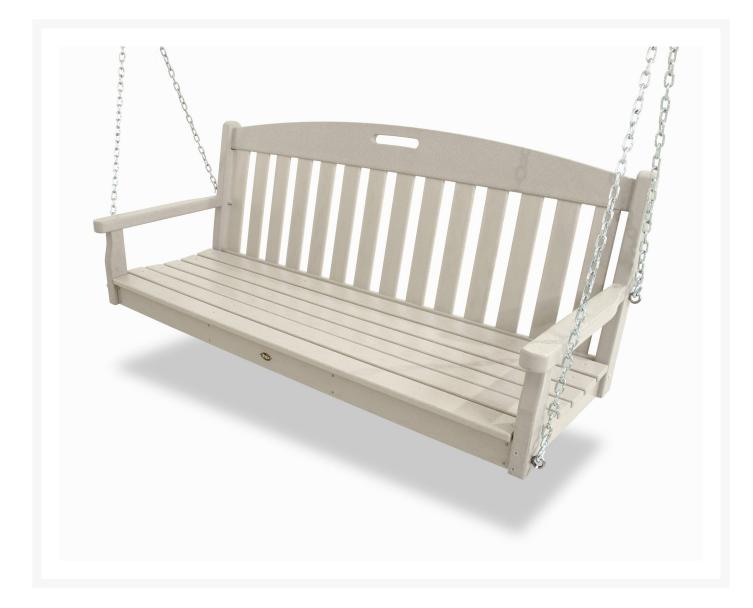

## Trex<sup>®</sup> Outdoor Furniture<sup>™</sup> Yacht Club 60" Swing

TX-TXS60

## Trex Outdoor Furniture"

Relax in the comfortably contoured Trex® Outdoor Furniture<sup>™</sup>. This carefree furniture is what summertime is all about. It comes in several attractive, fade-resistant colors that are designed to coordinate with your outdoor living space. Made in the USA and backed by a 20-year warranty, this durable furniture is constructed of solid, eco-friendly, HDPE recycled lumber. It is easy to maintain because it is resistant to weather, food and beverage stains, and environmental stresses. Although it resembles real wood, it won't rot, crack or splinter. You will never have to paint or stain it. You can rest assured this furniture will last through years of good, old-fashioned face-to-face conversation.

- Available in several frame colors
- Comfortable with easy maintenance
- 20 year warranty
- Eco-friendly
- Assembly is required
- Dimensions: 59.5"L x 24.25"W x 23"H; Seat: 55"L x 18"W; SH 4"; AH 11.5"; 64 lbs