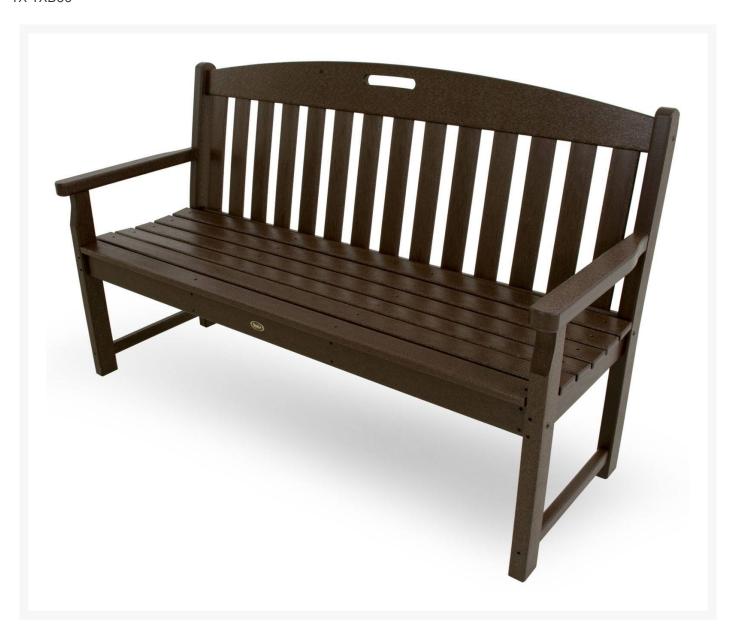

## Trex® Outdoor Furniture™ Yacht Club 60" Bench

TX-TXB60

## **Trex** Outdoor Furniture

Relax in the comfortably contoured Trex® Outdoor Furniture™. This carefree furniture is what summertime is all about. It comes in several attractive, fade-resistant colors that are designed to coordinate with your outdoor living space. Made in the USA and backed by a 20-year warranty, this durable furniture is constructed of solid, eco-friendly, HDPE recycled lumber. It is easy to maintain because it is resistant to

- Available in several frame colors
- Comfortable with easy maintenance
- 20 year warranty
- Eco-friendly
- Assembly is required
- Dimensions: 59.5"L x 24.25"W x 36"H; Seat: 55"L x 18"W; SH 17"; AH 24.5"; 70 lbs