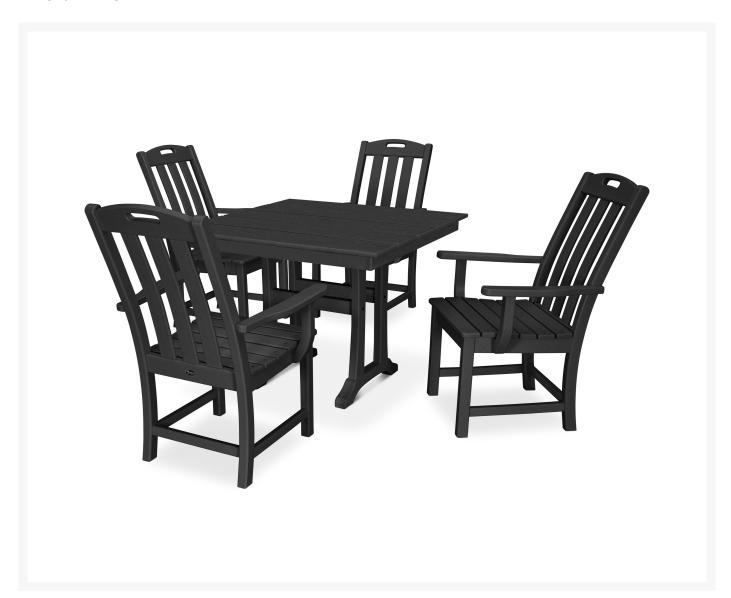

## Trex® Outdoor Furniture™ Yacht Club 5-Piece Farmhouse Trestle Armchair Dining Ensemble

TX-TXS461-1-ENS

- Includes four TXD230 Yacht Club Dining Arm Chairs and one TXPL81-T1L1 Farmhouse Trestle 37"
  Dining Table
- Table outfitted with 1.625" center hole for standard umbrella (sold separately); hole cover included
- Available in several frame colors
- Comfortable with easy maintenance
- 20 year warranty
- Eco-friendly
- Assembly is required
- Total Set Dimensions: 111"L x 111"W x 38"H; 175 lbs
- Arm Chair TXD230 Dimensions: 25.5"L x 24.81"W x 38.44"H; Seat: 19.25"L x 17.25"W; SH 17"; AH 24.31";
  26.75 lbs
- Dining Table TXPL81-T1L1 Dimensions: 37.6"L x 37.6"W x 29"H; 68 lbs