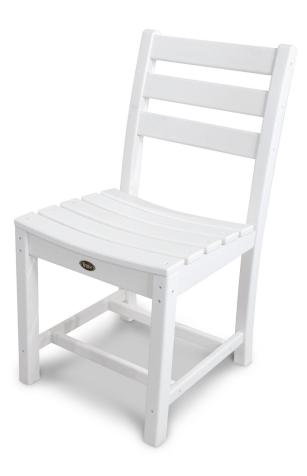

## Trex® Outdoor Furniture™ Monterey Bay Dining Side Chair

TX-TXD100

## **Trex** Outdoor Furniture<sup>®</sup>

Relax in the comfortably contoured Trex® Outdoor Furniture<sup>™</sup>. This carefree furniture is what summertime is all about. It comes in several attractive, fade-resistant colors that are designed to coordinate with your outdoor living space. Made in the USA and backed by a 20-year warranty, this durable furniture is constructed of solid, eco-friendly, HDPE recycled lumber. It is easy to maintain because it is resistant to weather, food and beverage stains, and environmental stresses. Although it resembles real wood, it won't rot, crack or splinter. You will never have to paint or stain it. You can rest assured this furniture will last through years of good, old-fashioned face-to-face conversation.

- Available in several frame colors
- Comfortable with easy maintenance
- 20 year warranty
- Eco-friendly
- Assembly is required
- Dimensions: 21.25"L x 17"W x 34"H; Seat: 17"L x 16.5"W; SH 17"; 19 lbs