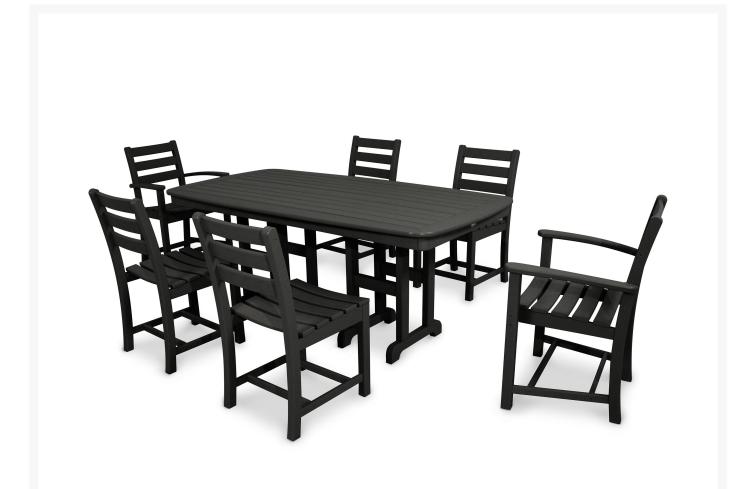

## Trex<sup>®</sup> Outdoor Furniture<sup>™</sup> Monterey Bay 7-Piece Dining Ensemble

TX-TXS118-1-ENS

- Includes four TXD100 Monterey Bay Dining Side Chairs, two TXD200 Monterey Bay Dining Arm Chairs, and one TXNCT3772 Yacht Club 37"x72" Dining Table
- Available in several frame colors
- Comfortable with easy maintenance
- 20 year warranty
- Eco-friendly
- Assembly is required
- Total Set Dimensions: 140"L x 104"W x 34"H; 244 lbs
- Side Chair TXD100 Dimensions: 21.25"L x 17"W x 34"H; Seat: 17"L x 16.5"W; SH 17"; 19 lbs
- Arm Chair TXD200 Dimensions: 24.5"L x 22"W x 34"H; Seat: 20.25"L x 16.5"W; SH 17"; AH 25"; 22 lbs
- Dining TXNCT3772 Table Dimensions: 71.5"L x 36.75"W x 29; 124 lbs