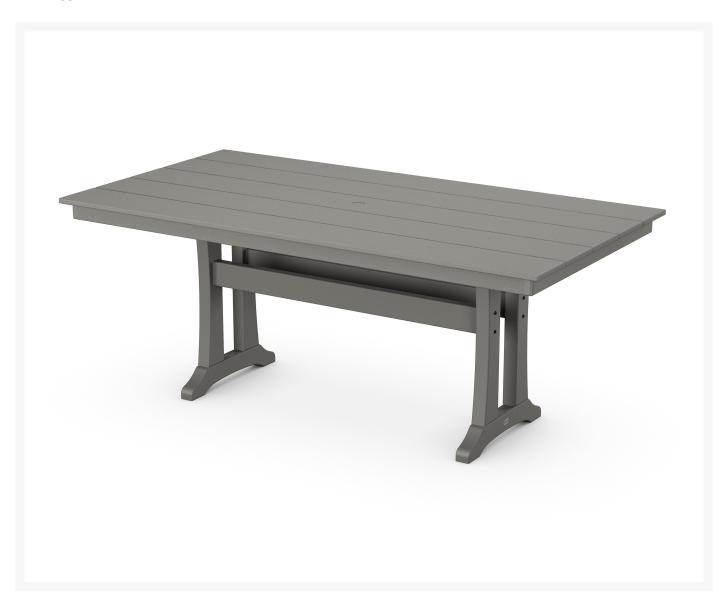

## Trex® Outdoor Furniture™ Farmhouse Trestle 72" x 37" Dining Table

TX-TXPL83-T1L1

- Available in several frame colors
- Comfortable with easy maintenance
- 20 year warranty
- Eco-friendly
- Table has 1.625" center hole for standard umbrella (sold separately); hole cover included
- Assembly is required
- Table Dimensions: 72.25"L x 37.75"W x 29"H; 118 lbs
- Table Base Dimensions: 46"L x 20.5"W x 26"H