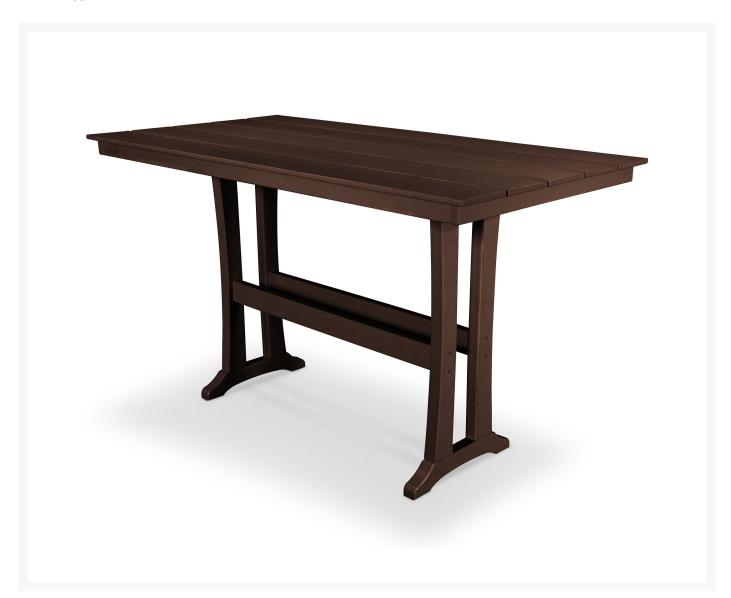

## Trex® Outdoor Furniture™ Farmhouse Trestle 72" x 37" Bar Table

TX-TXPLB83-T1L1

- Available in several frame colors
- Comfortable with easy maintenance
- 20 year warranty
- Eco-friendly
- Table has 1.625" center hole for standard umbrella (sold separately); hole cover included
- Assembly is required
- Table Dimensions: 72.25"L x 37.75"W x 42"H; 126 lbs
- Table Base Dimensions: 46"L x 20.5"W x 39"H