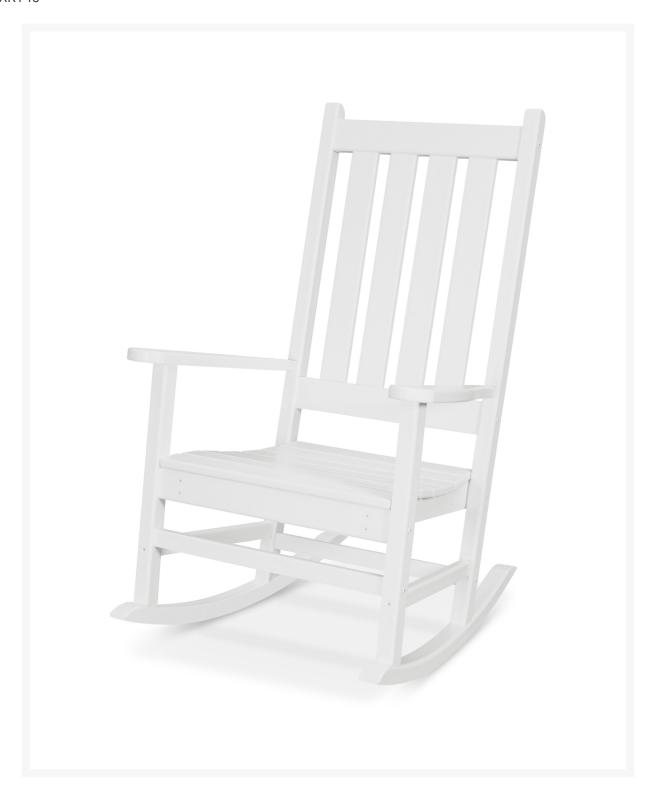

## Trex® Outdoor Furniture™ Cape Cod Porch Rocking Chair

TX-TXR140

## **Trex** Outdoor Furniture

Relax in the comfortably contoured Trex® Outdoor Furniture™. This carefree furniture is what summertime is all about. It comes in several attractive, fade-resistant colors that are designed to coordinate with your outdoor living space. Made in the USA and backed by a 20-year warranty, this durable furniture is constructed of solid, eco-friendly, HDPE recycled lumber. It is easy to maintain because it is resistant to weather, food and beverage stains, and environmental stresses. Although it resembles real wood, it won't rot, crack or splinter. You will never have to paint or stain it. You can rest assured this furniture will last through years of good, old-fashioned face-to-face conversation.

- Available in several frame colors
- Comfortable with easy maintenance
- 20 year warranty
- Eco-friendly
- Assembly is required
- Dimensions: 34.25"L x 27.25"W x 45.88"H; Seat: 20.75"L x 19.25"W; SH 16.25"; AH 25.25"; 37 lbs