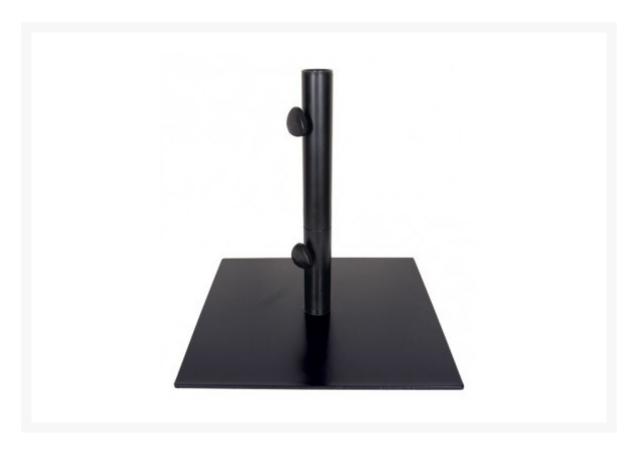

## Treasure Garden Black 70 lb Steel Umbrella Base

TRG-BS709

The Treasure Garden Black 70 lb Steel Umbrella Base is perfect for larger umbrellas that need more anchoring weight. The 2 in. diameter stem is dual-purpose with two heights to accommodate low chat tables and standard height dining tables. The stem also comes with a reducer ring to work with 1.5 in. poles. This base's low profile makes it perfect for outdoor tables with low clearance designs. The finish on this base is black matte for durability and scratch resistance.

- Two heights to accommodate different table heights
- Hardened steel
- 19L x 19W inches; 70 lbs
- 2" stem
- Not intended for free standing applications