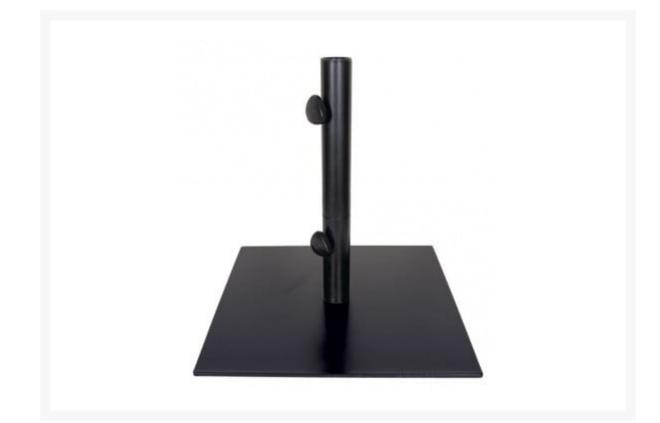

## Treasure Garden Black 35 lb Steel Umbrella Base

TRG-BS359

The Treasure Garden Black 35 lb Steel Umbrella Base has a flat, low profile that fits easily with low clearance tables. It has a 1.5 inch stem with two dual-purpose heights to accommodate different table heights. It is made from hardened steel with a durable, black matte finish. The medium-weight umbrella base is not intended for use in freestanding applications.

- Two heights to accommodate different table heights
- Hardened steel
- Black finish
- Dimensions: 18L x 18W inches; 35 lbs; 1.5 inch stem
- Not intended for free standing applications