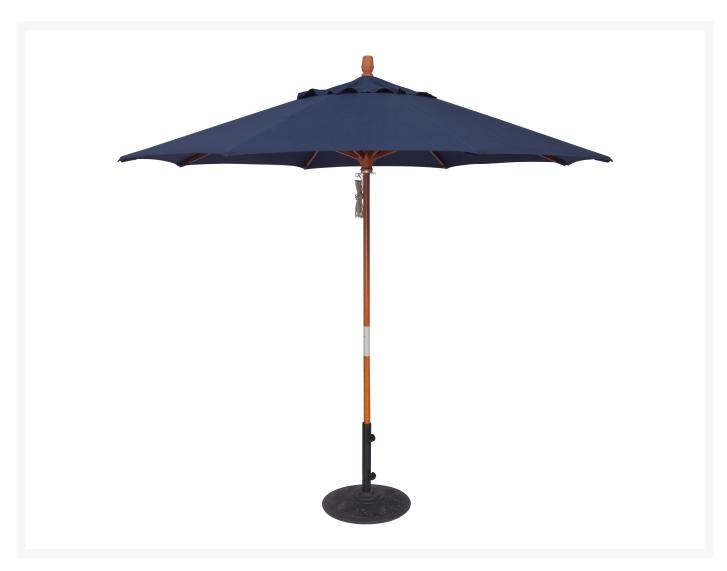

## Treasure Garden 9' Quad Pulley Lift Market Umbrella

TRG-UM8091-1H

Attractive and functional, this umbrella features a hardwood pole and an easy double pulley lift system. Treasure Garden utilizes hardwoods that are approved by the Forest Stewardship Council (FSC) and harvested exclusively from well-managed forests. All of their wood products are organic, recycled, reclaimed, or sustainable. Along with the center pole, the ribs are also made of wood. They are topped by a 9' canopy. The double-lift pulley system makes raising and lowering the umbrella a breeze.

- Made to order. May not be canceled or returned once production is underway.
- 9' canopy shades large outdoor dining sets
- Classic octagon shaped canopy

- Durable wood pole
- Quad pulley lift mechanism; 8 ribs
- Mulitiple canopy color choices available
- Base sold separately