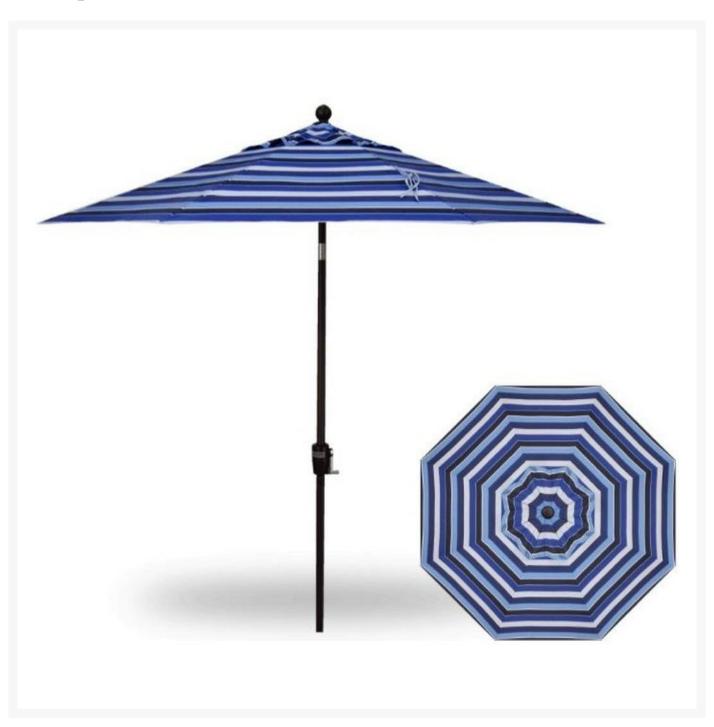

## Treasure Garden 9' Push Button Tilt Center Post Umbrella

TRG-UM920\_SWV

This Treasure Garden 9' Push Button Tilt Center Post Umbrella offers practicality and value. It features a

contemporary design that will look at home in any outdoor space. The easy-open crank allows operation from a sitting position, and the three-position tilt will keep you in the shade from dawn until dusk.

- Made to order. May not be canceled or returned once production is underway.
- 9' canopy shades large outdoor dining sets
- Classic octagon shaped canopy
- Durable aluminum pole
- Crank lift; 8 ribs
- Mulitiple canopy color choices available
- Base sold separately