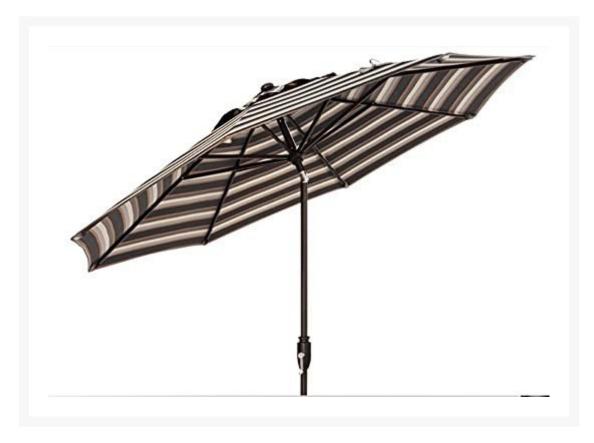

## Treasure Garden 9' Auto Tilt Center Post Umbrella

TRG-UM810\_SWV

Beat the heat this year and every year with a Deluxe Auto Tilt 9' Umbrella from Treasure Garden. The deluxe crank auto tilt aluminum market collection is one of our best selling styles. This umbrella has a multiple-tilt feature that is utilized from the crank handle. It provides convenient and elegant shade.

- Made to order. May not be canceled or returned once production is underway.
- Featuring crank lift system
- Durable and lightweight aluminum pole
- Single wind vent
- Mutiple frame and fabric color choices
- Base sold separately