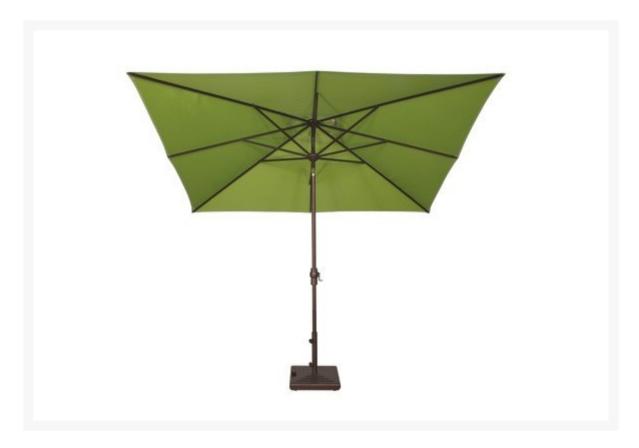

## Treasure Garden 8' x 10' Rectangular Auto-Tilt Umbrella

TRG-UM8810RT\_SWV

The 8' x 10' Rectangular Auto-Tilt Umbrella by Treasure Garden can be made in many different fabrics for a truly customized look. The umbrella can easily be raised or lowered with a traditional crank. Crank the umbrella beyond the fully upright position, and the umbrella will tilt to block the sun. This is a great patio umbrella for large tables and lounge sets. It is made with a sturdy, rust-resistant aluminum frame in Bronze or Black. It features a single wind vent for wind resistance. We recommend an 80 lb base or larger to accommodate this patio umbrella.

- Made to order. May not be canceled or returned once production is underway.
- Provides 80 sq ft of coverage
- Rust-resistant aluminum frame
- Available in Bronze or Black
- Tilts for blocking the sun
- Many color choices
- 1.5 inch pole diameter; 8 ribs
- Single wind vent