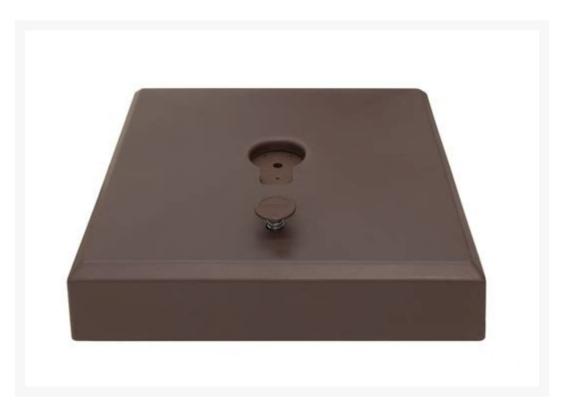

## Treasure Garden 190 lb Rolling Umbrella Base

TRG-BASE-13R

This Treasure Garden 190 lb Rolling Umbrella Base is ideal for large umbrellas, especially cantilever. The frame alone is 190 lb, and it holds up to 230 lb of sand in four carefully-constructed containers on the interior of the base. A convenient foot pedal allows the user to easily unlock the wheels and move the umbrella to a different location.

- Use with large umbrellas
- Steel base frame
- Built in pedal to easily unlock wheels for positioning
- 190 lb frame weight
- 230 lb sand weight needed (not included)
- 34L x 34W x 7.5H inches
- Available in different colors