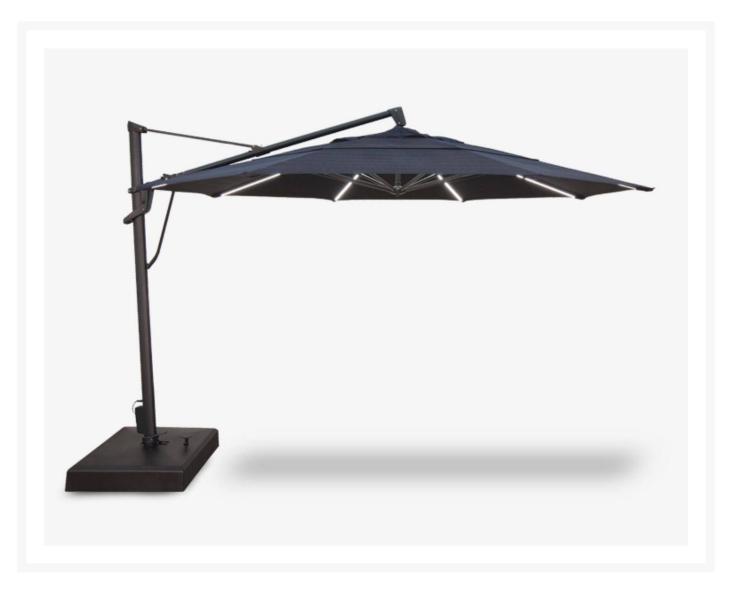

## Treasure Garden 13' Starlux AKZ Plus Cantilever Patio Umbrella

TRG-AKZP13LX

This large 13' diameter cantilever patio umbrella easily lifts, tilts, and rotates. It will provide welcome shade from the sun.

- Foot pedal rotation
- Lift Style: Crank
- Light strips built into ribs; has low and high settings
- Built-in Light Adapter to fit Treasure Garden Lights