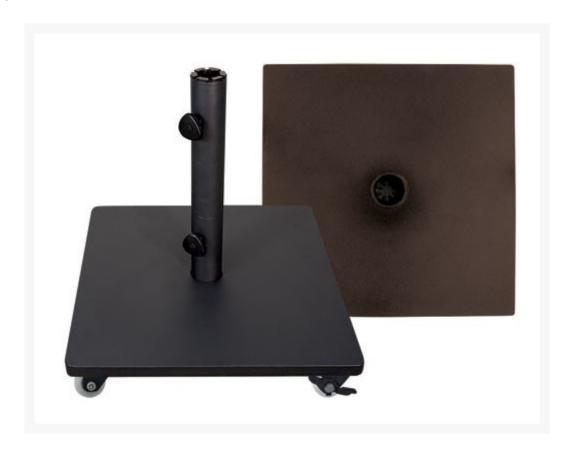

## Treasure Garden 120lb Steel Base with Casters

TRG-BSK120x

The Treasure Garden Steel 120 lb. Base with Wheels is the ideal base for use under tables with low clearances or for any location where frequent movement of your umbrella is needed. It is made from hardened steel in both a black and bronze finish. It can easily be moved using it four wheels, two of which have locking and swiveling casters. This heavy umbrella base has a dual-purpose stem, a Treasure Garden exclusive, which permits use for free standing applications as well as under a table. It comes with a 2" stem and includes a 1.5" reducer for use with smaller diameter umbrella poles.