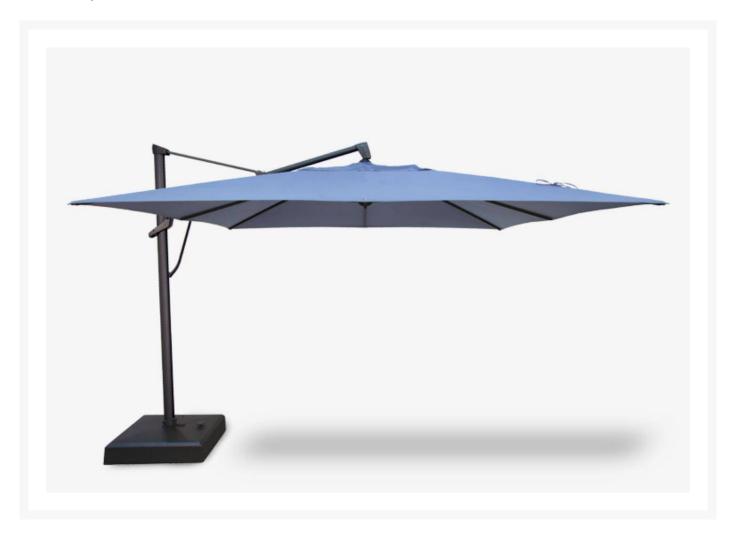

## Treasure Garden 11.5' Square AKZ Plus Cantilever Patio Umbrella

TRG-AKZPSQ11

This large 11.5' square cantilever patio umbrella easily lifts, tilts, and rotates. It will provide welcome shade from the sun.

- Made to order. May not be canceled or returned once production is underway.
- Kevlar Mesh Lift Cord for added strength and durability
- Rotates 360 degrees for full shade coverage
- Includes Protective Cover
- Offers infinite front to back tilting and left-to-right tilting up to 54 degrees
- Tilts left to right at 18 degree, 36 degree, and 54 degree angles
- Foot pedal rotation
- Built-in Light Adapter to fit Treasure Garden Lights