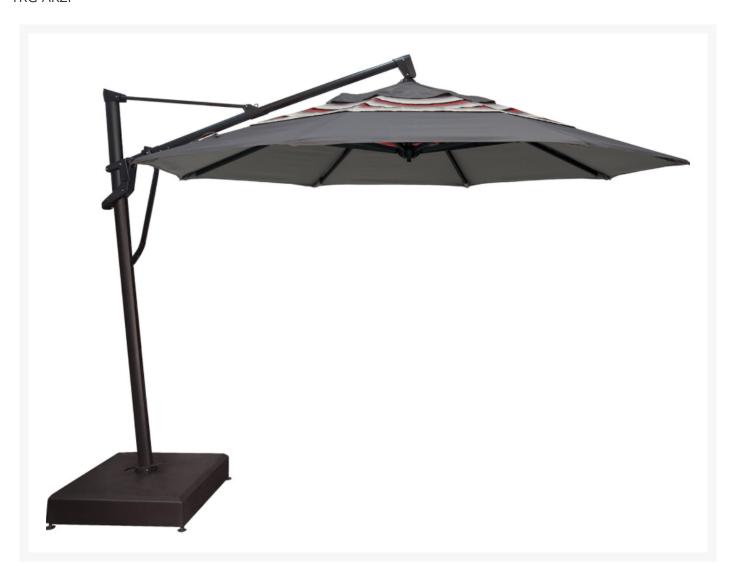

## Treasure Garden 11' AKZ Plus Cantilever Patio Umbrella

TRG-AKZP

This large 11' diameter cantilever patio umbrella easily lifts, tilts, and rotates. It will provide welcome shade from the sun.

- Made to order. May not be canceled or returned once production is underway.
- Kevlar Mesh Lift Cord for added strength and durability
- Rotates 360 degrees for full shade coverage
- Includes Protective Cover
- Offers infinite front to back tilting and left-to-right tilting up to 54 degrees
- Tilts left to right at 18 degree, 36 degree, and 54 degree angles

- Foot pedal rotation
- Built-in Light Adapter to fit Treasure Garden Lights