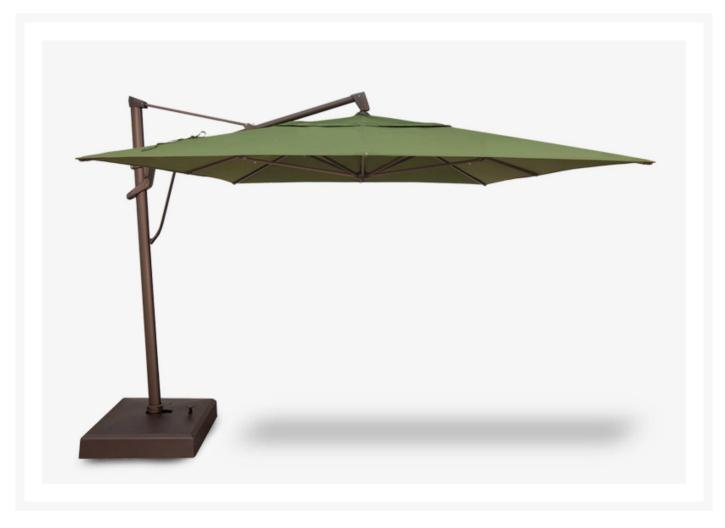

## Treasure Garden 10'x13' AKZ Plus Cantilever Patio Umbrella

TRG-AKZPRT

This large 10'x13' cantilever patio umbrella easily lifts, tilts, and rotates. It will provide welcome shade from the sun.

- Made to order. May not be canceled or returned once production is underway.
- Kevlar Mesh Lift Cord for added strength and durability
- Rotates 360 degrees for full shade coverage
- Includes Protective Cover
- Offers infinite front to back tilting and left-to-right tilting up to 54 degrees
- Tilts left to right at 18 degree, 36 degree, and 54 degree angles
- Foot pedal rotation
- Built-in Light Adapter to fit Treasure Garden Lights