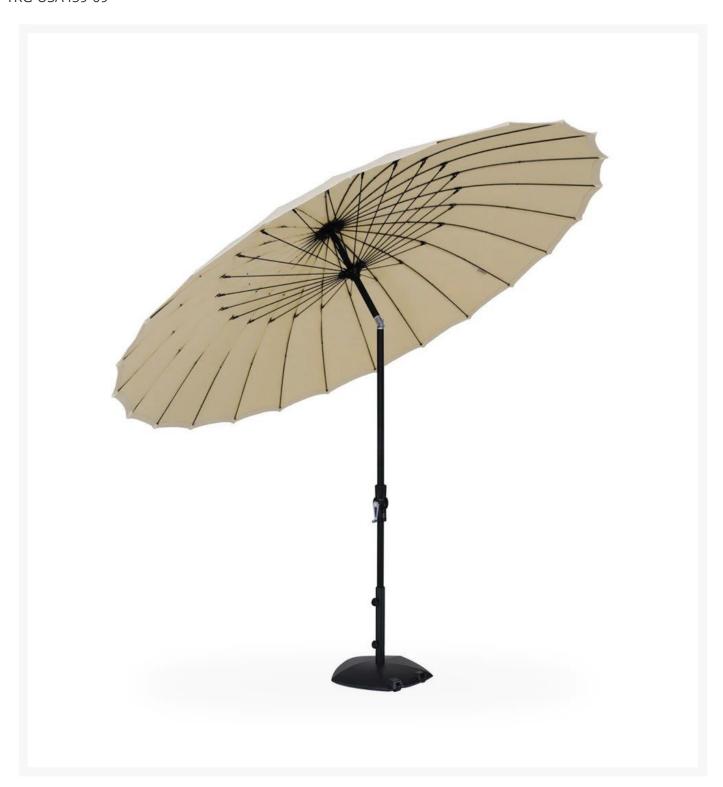

## Treasure Garden 10' Shanghai Collar Tilt Umbrella

TRG-USA459-09

The Treasure Garden 10 ft. Round Shanghai Collar Tilt Umbrella provides both shade and style with its Asian-influenced design and wide selection of fabrics. With so many umbrella canopies to choose from, it will be easy to get the right look for your patio area. The umbrella features an easy-to-use lift crank and tilt collar. This allows the user to spend less time setting-up and adjusting your umbrella and more time relaxing in the shade.