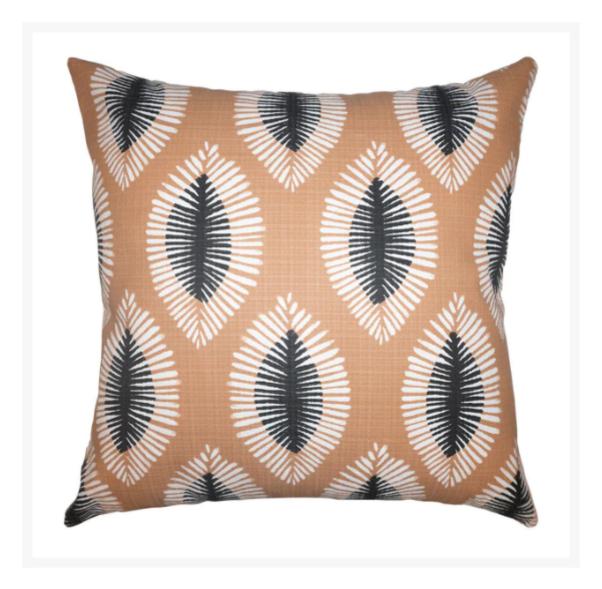

## Tempe Earth Outdoor Pillow

**SQF-TEMPEAT** 

These stylish outdoor pillows add a fresh accent to your patio seating. Includes plush synthetic fiber insert and hidden zipper.

- These fashionable outdoor accent pillows are the perfect way to update the look of your patio furniture
- Available in multiple sizes
- Only the highest quality materials for durability, longevity, and comfort
- High abrasion and pill-resistant
- Quick Dry
- Stain and liquid resistant
- Ultraviolet & fade resistant
- Mildew, mold & rot resistant