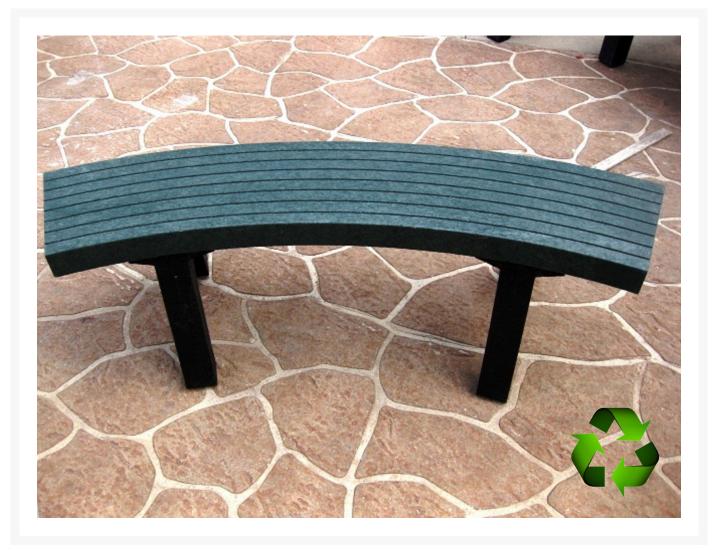

## Telluride Recycled Plastic Bench -Curved or Straight

**REC-MESA** 

Telluride benches offer a variety of seating options that not only meet many different seating needs, but also add a touch of style and refined elegance with it's multiple arrangement possibilities. Position them in a partial or full circle around a central focal point. Follow a winding path or border with a combination of straight and curved benches. Or combine these into your own unique shape.Use these 100% recycled-plastic benches at home, at hotels or resorts, or institutions – anywhere you need outdoor seating. Because they are unaffected by moisture, they will not rot or splinter, thus providing a long-lasting, cost-effective alternative to wood or concrete.

• Durable Recycled Plastic Backless Bench

- Straight or Curved Sections Available
- Curved Dimensions: 56.5L x 17.5H x 12D in.; Four Curved Benches makes a 10 ft diameter semi-circle
- Straight Dimensions: 60L x 17.75H x 12D in.
- Weight: 67 lbs (standard), 76 lbs (in-ground mount)
- 50-year Limited Warranty; Guaranteed not to rot, warp, or split
- Optional Bench Connector available
- Available in Gray, Brown, Green, or Cedar
- Made in the USA