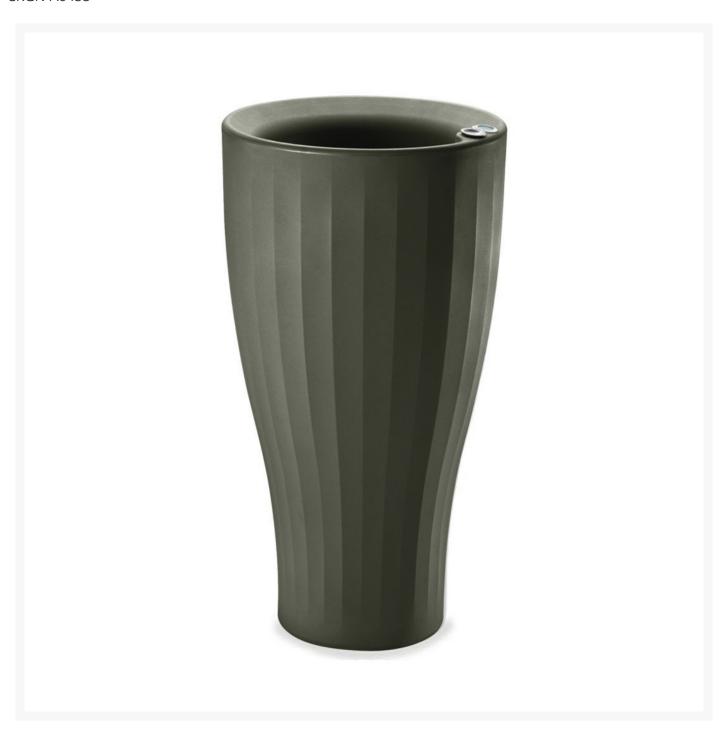

## Tall Cup Planter 22" Diameter

CRGN-A6455

A new refined statement to traditional urns, the cup planters have a unique silhouette and the convenience of our TruDrop One self-watering system. With clean lines and trending colors, take your indoor and outdoor landscaping to the next level with these tall planters. The built-in reservoir provides a steady and timely

supply of water to plants. It is perfect for a healthy plant growth and stress-free maintenance.

- Price is listed per item; minimum order quantity of two
- Lightweight
- Weather-resistant
- Anti-shock and crack-proof molded resin
- Multiple color choices available
- Total Dimensions: 39H x 21.7 inch diameter
- Interior Dimensions: 19.2H x 17.5 inch diameter
- Base Dimensions: 13 inch diameter