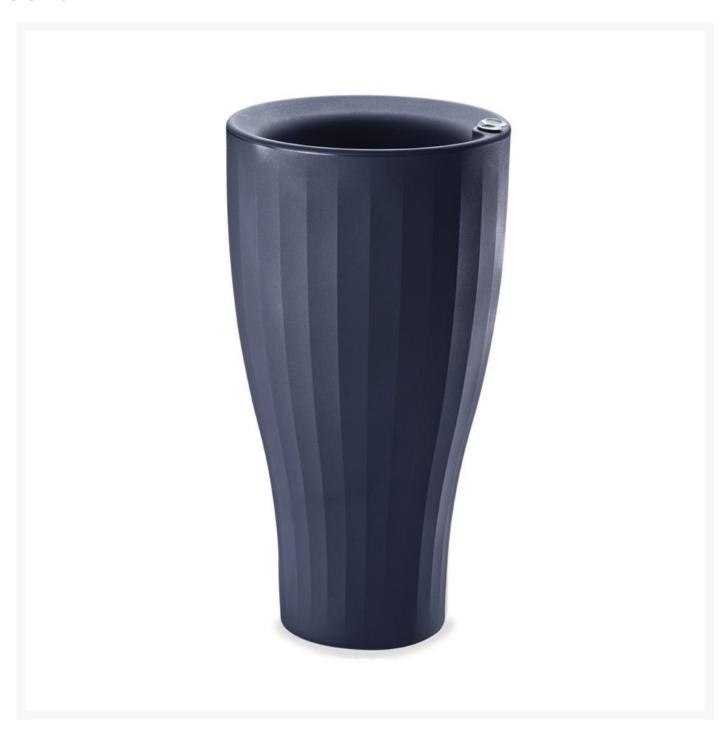

## Tall Cup Planter 19" Diameter

CRGN-A6447

A new refined statement to traditional urns, the cup planters have a unique silhouette and the convenience of our TruDrop One self-watering system. With clean lines and trending colors, take your indoor and outdoor landscaping to the next level with these tall planters. The built-in reservoir provides a steady and timely

supply of water to plants. It is perfect for a healthy plant growth and stress-free maintenance.

- Price is listed per item; minimum order quantity of two
- Lightweight
- Weather-resistant
- Anti-shock and crack-proof molded resin
- Multiple color choices available
- Total Dimensions: 34.7H x 18.5 inch diameter
- Interior Dimensions: 15H x 14.5 inch diameter
- Base Dimensions: 11.2 inch diameter