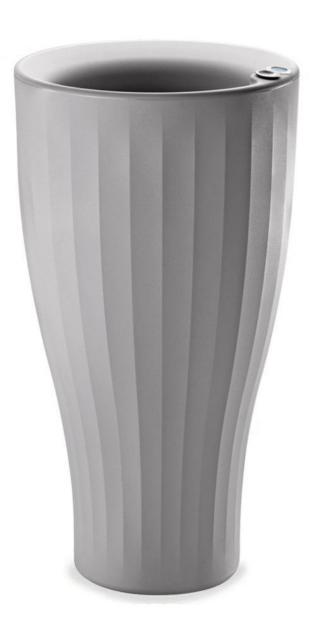

## Tall Cup Planter 16" Diameter

CRGN-A6440

A new refined statement to traditional urns, the cup planters have a unique silhouette and the convenience of our TruDrop One self-watering system. With clean lines and trending colors, take your indoor and outdoor landscaping to the next level with these tall planters. The built-in reservoir provides a steady and timely supply of water to plants. It is perfect for a healthy plant growth and stress-free maintenance.

- Price is listed per item; minimum order quantity of two
- Lightweight
- Weather-resistant
- Anti-shock and crack-proof molded resin
- Multiple color choices available
- Total Dimensions: 29.5H x 15.8 inch diameter
- Interior Dimensions: 11H x 11.6 inch diameter
- Base Dimensions: 9.6 inch diameter