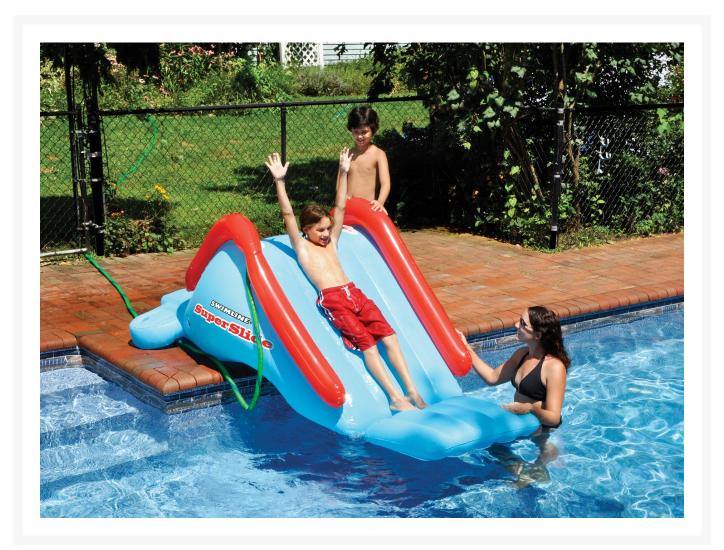

## SuperSlide Pool Slide

WQS-SWM-90809

The Super Slide is easy to set up and take down in just minutes. Convenient garden hose attachment allows a side-mounted water jet to stream water down the slide for continuous, slippery rides. Wide design lets you enjoy the fun with a friend. Inflatable landing pad allows you to gently enter the pool, lake, or river. Heavyduty side handles. Slide comes with two outside chambers that fill with water for weight. Also includes built in climbing steps, grab handles, and safety rails.

- Convenient garden hose attachment allows water to stream down the slide for ultimate slippery fun
- Wide design enables to small kids to slide together
- Dimensions: 100 x 68 inches; 150 lb capacity
- Built-in climbing steps with safety rails and grab handles
- Includes two outside chambers to fill with water for weight
- Inspires hours of creative game play