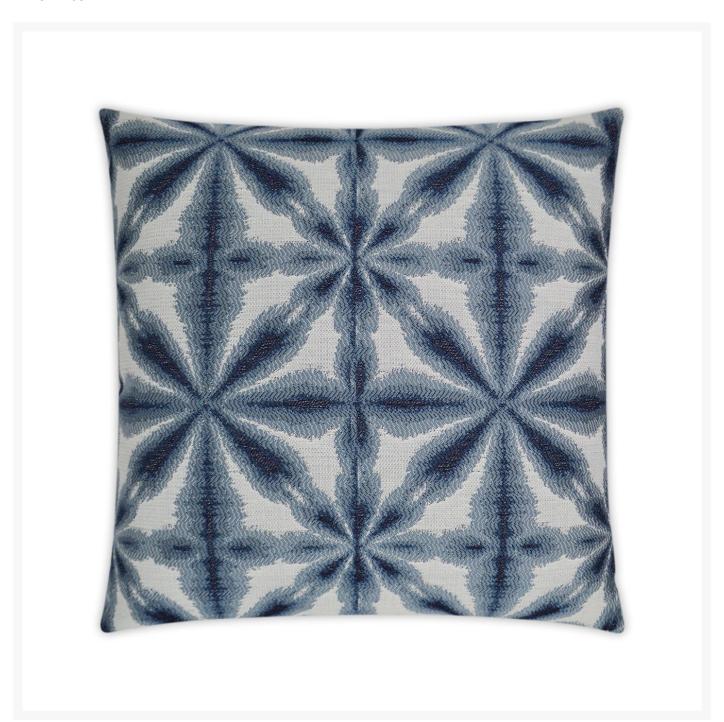

## Sunshibo Flower Outdoor Pillow 22x22

DVK-OD-285

Sunshibo Flower features an indigo Shibori tie-dye flower that is perfect for the summer season. This pillow has the same fabric on front and back. Pair with matching Sunshibo Stripe and Sunshibo Stripe Lumbar