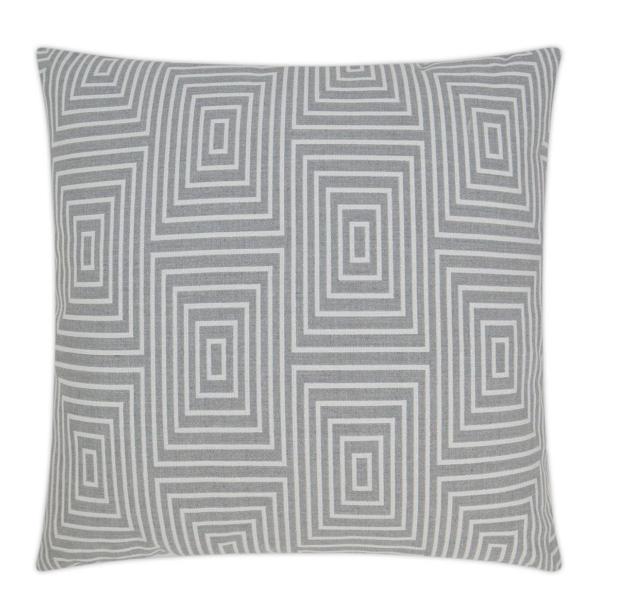

## Sun Estelle Outdoor Pillow 22x22

DVK-OD-311

Sun Estelle features a rectilinear design on a grey background. This pillow has the same fabric on front and back. It may also be available as a lumbar pillow.