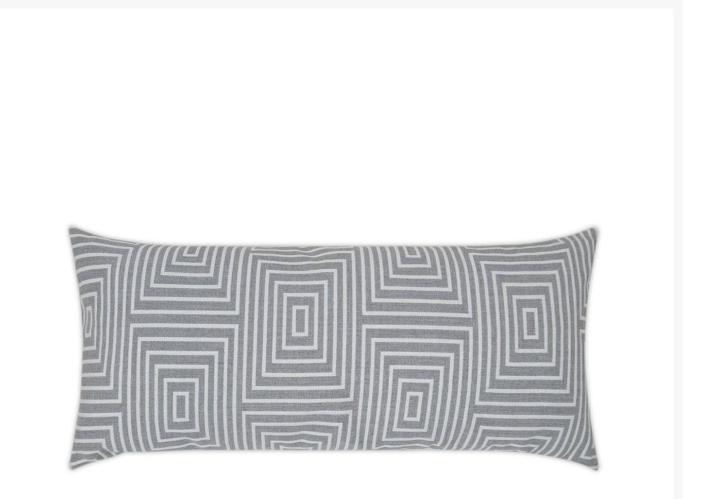

## Sun Estelle Lumbar Outdoor Pillow 24x12

DVK-OD-312

Sun Estelle features a rectilinear design on a grey background. This pillow has the same fabric on front and back. It may also be available as a lumbar pillow.