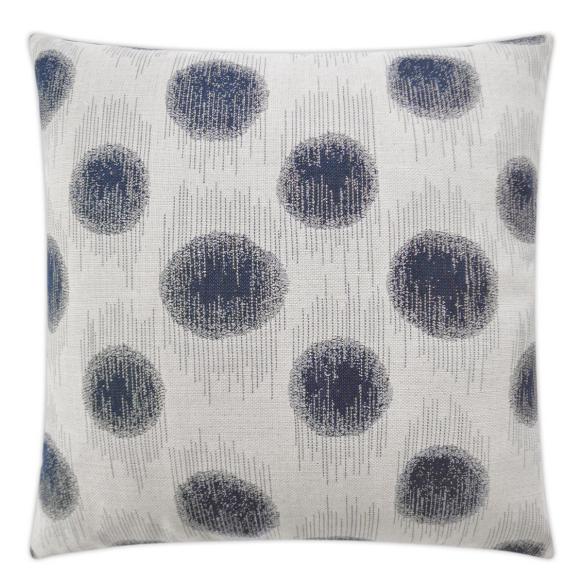

## Sumatra Dot Outdoor Pillow 22x22

DVK-OD-253-I

Sumatra Dot in Indigo features a large organic ikat polka dot pattern on a white base. This fabric has the same fabric on front and back. It may also be available as a lumbar pillow and come in these colorways: Indigo and Lagoon.