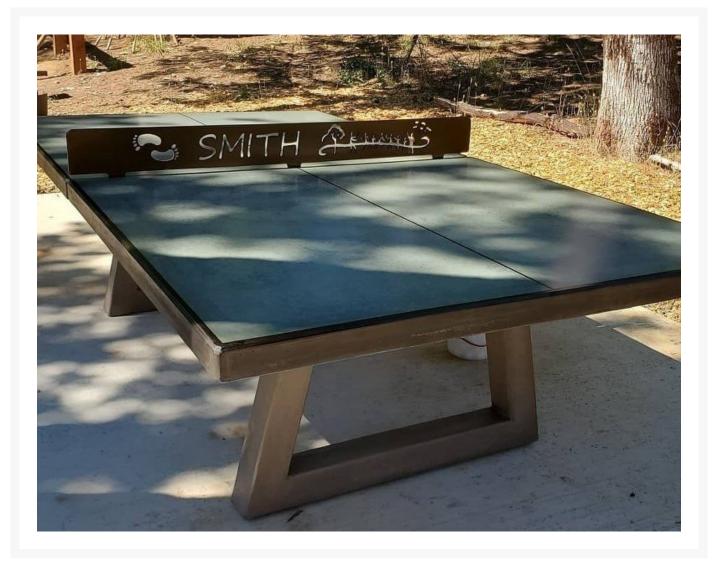

Customization Note: The table can be further customized to order with additional color for top and legs. Table surface artwork is available. Contact Us for a quote.

- Includes: 1 trapezoid table tennis table
- Material: Proprietary triple-reinforced concrete
- Net Material: 3/8" steel net in black checkerboard design (customized steel option available)
- Solid concrete with no hollow spots underneath
- Regulation lines and low reflectivity
- Excellent play surface and sturdy steel net
- Vandal resistant fasteners
- Designed for over 50 years of usable life
- Professionally install on flat grass or existing solid surfaces
- Dimensions: 108"(9ft) L x 60"(5ft) W x 30"H; 2650 lbs