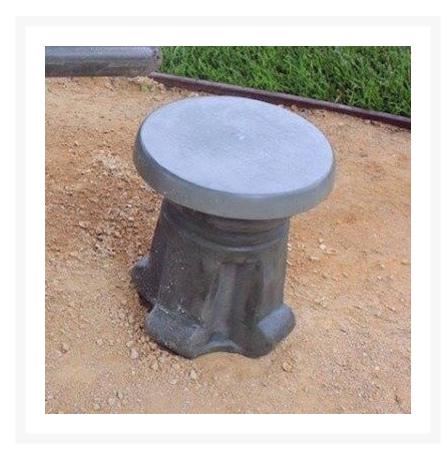

## Stone Age Concrete Stool Set

CTT-STLST

The Stone Age Concrete Stool Set is the perfect accessory for the Chess, Backgammon, and Chinese Checkers tables.

Stone Age Concrete Games, Inc. specializes in unique, permanent concrete recreational equipment for parks, schools, entertainment venues, and home use. They promote healthy physical and social activity for all ages and skill levels. Everybody plays!

- Includes: 2 concrete stools
- Available as either direct burial or freestanding
- Materials: Proprietary triple-reinforced concrete
- Solid concrete with no hollow spots underneath
- Beautiful polished seat
- Designed for more than 50 years usable life

- Direct Burial Dimensions: 15" diameter x 17" H; 100 lbs
- Freestanding Dimensions: 15" diameter x 17"H (Before burial they are 41"H); 150 lbs