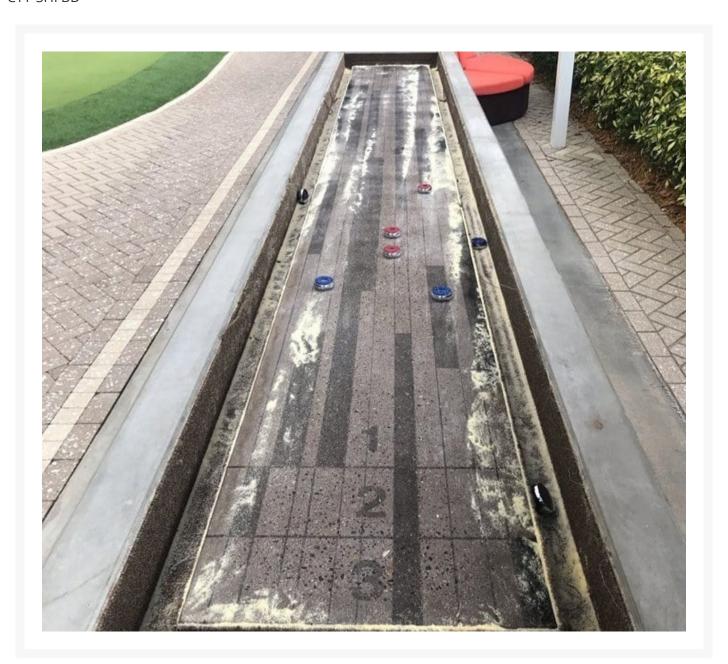

## Stone Age Concrete Outdoor Shuffleboard Table

CTT-SHFBD

The Monolithic Concrete Outdoor Shuffleboard Table is the result of 8 years of ingenuity and fun. It is the first in the world of it's concrete design, and the realistic looking wood stain will have you convinced that the concrete top is a wood surface.