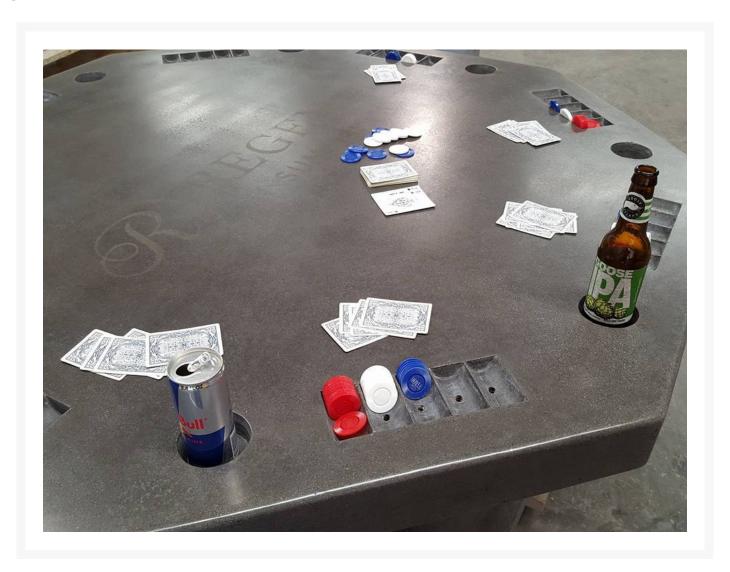

## Stone Age Concrete Octagon Poker Table

CTT-PKRTB

Designed to last, the Octagon Poker Table makes a perfect addition to any space. It allows for up to 8 players, has cast chip trays, and has convenient drink holders.