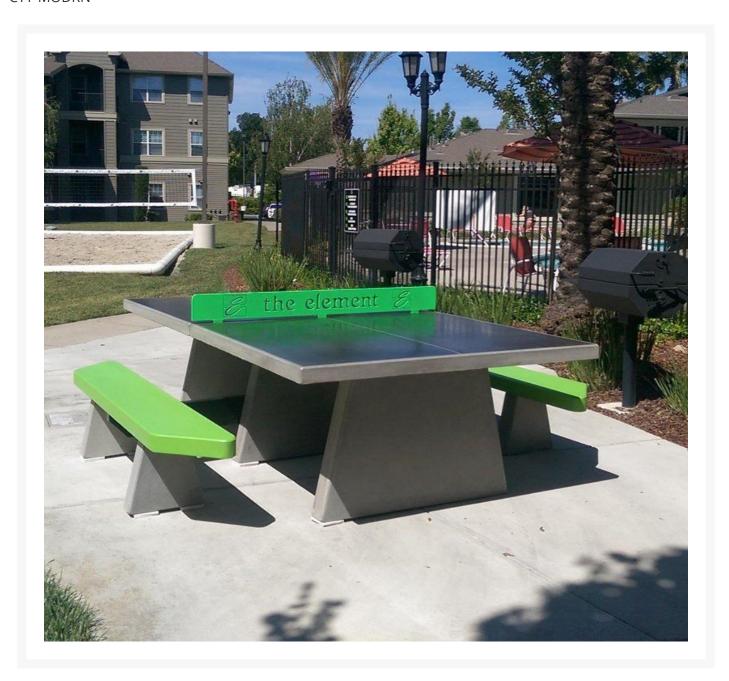

## Stone Age Concrete Modern Table Tennis Dining Table

CTT-MODRN

Designed for feature urban park spaces and fine outdoor entertainment, the Modern table tennis dining table makes a perfect addition to any space. It has dining table leg designs that facilitate seating for 10-12.

Customization Note: The table can be further customized to order with additional color for top and legs. Table surface artwork is available. Contact Us for a quote.

- Includes: 1 Modern table tennis dining table
- Materials: Proprietary triple-reinforced concrete
- Net Material: 3/8" steel net in black checkerboard design (customized steel option available)
- Dining table leg design that facilitate seating for 10-12
- Solid concrete with no hollow spots underneath
- Regulation lines and low reflectivity
- Excellent play surface and sturdy steel net
- Vandal resistant fasteners
- Designed for over 50 years of usable life
- Professionally install on flat grass or existing solid surfaces
- Dimensions: 108"(9ft) L x 60"(5ft) W x 30"H; 2650 lbs