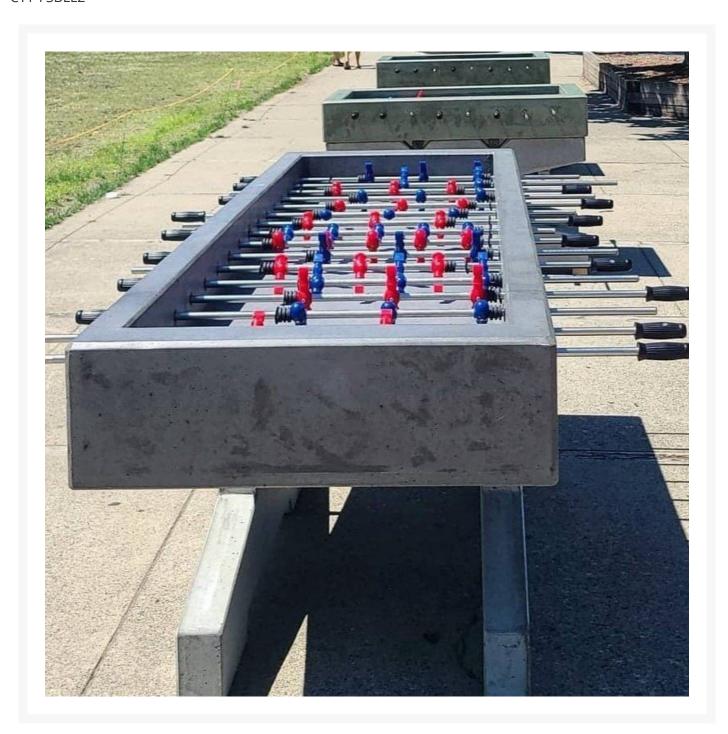

## Stone Age Concrete Double Foosball Table

CTT-FSBLL2

Designed for feature urban park spaces and fine outdoor entertainment, the Concrete Double Foosball

Tables will turn heads and inspire laughter and friendly competition for decades to come. Perfect for outdoors, the foosball rods are stainless steel to ensure long life in the great outdoors. All hardware utilizes vandal resistant fasteners.