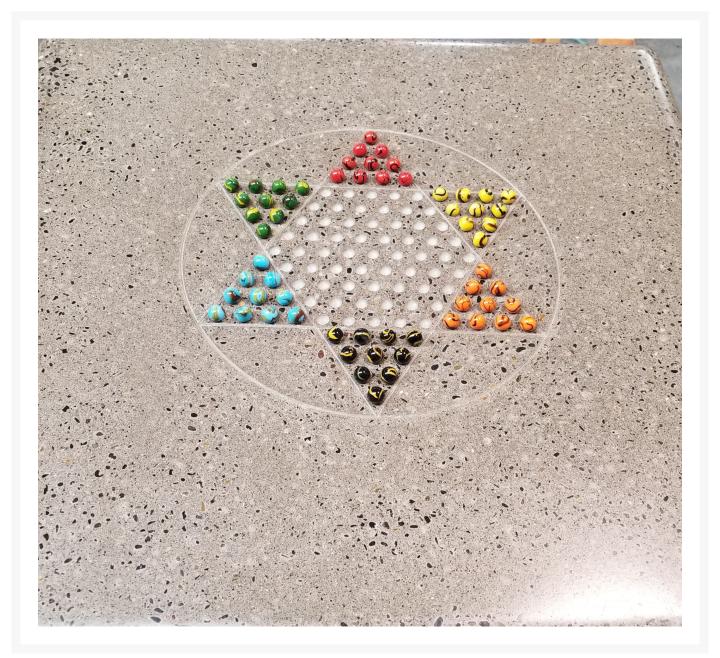

## Stone Age Concrete Chinese Checkers Table

CTT-CHCHT

The Stone Age marble inlay Chinese Checkers Table is designed for permanent outdoor use. Like the table tennis tables, Stone Age uses the highest quality concrete with steel and high tech reinforcing methods. The glossy glass-like finish colored concrete with inlayed marble is beautiful and artistic.