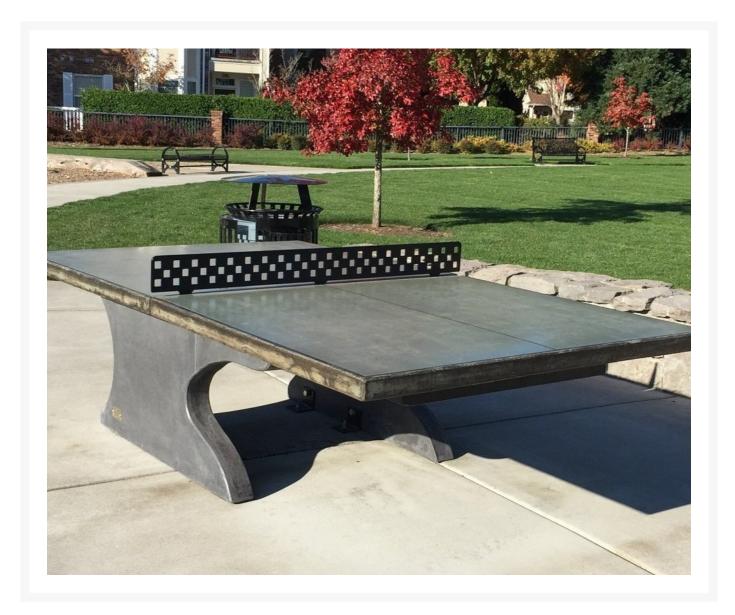

## Stone Age Concrete Cantilever Table Tennis Table

CTT-CNLVR

Designed for feature urban park spaces and fine outdoor entertainment, the cantilever table makes a perfect addition to any space.

Stone Age Concrete Games, Inc. specializes in unique, permanent concrete recreational equipment for parks, schools, entertainment venues, and home use. They promote healthy physical and social activity for all ages and skill levels. Everybody plays!

Customization Note: The table can be further customized to order with additional color for top and legs. Table surface artwork is available. Contact Us for a quote.

- Includes: 1 cantilever table tennis table
- Materials: Proprietary triple-reinforced concrete
- Net Materials: 3/8" steel net in black checkerboard design (customized steel option available)
- Beautiful integrally colored concrete
- Solid concrete with no hollow spots underneath
- Regulation lines and low reflectivity
- Excellent play surface and sturdy steel net
- Vandal resistant fasteners
- Designed for over 50 years of usable life
- Professionally install on flat grass or existing solid surfaces
- Dimensions: 108"(9ft) L x 60"(5ft) W x 30"H; 2650 lbs