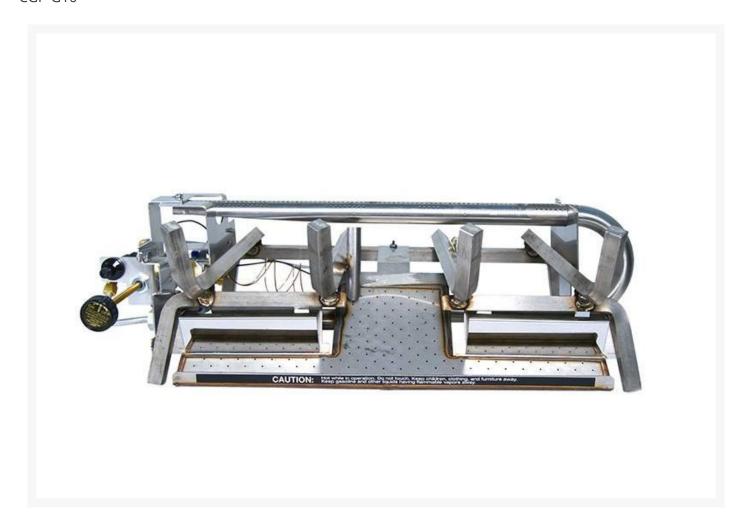

## Stainless Steel Vent-Free Burner System for Fireplaces (Logs)

CGP-G10

The G10 vent-free contemporary burner features a burner constructed of 304 stainless steel. The G10 is the perfect addition to any contemporary hearth.

- Includes: Vent-Free Burner with pre-assembled Control Valve and ODS Safety System, Custom Grate, Connector Kit, Glowing Embers, Bryte Coals, and Lava Fyre Granules
- G10 Series Burners are ANSI Certified
- Control Type: Manual
- Fuel Type: Natural Gas
- Minimum Firebox Dimensions: 22" (Front Width) x 20" (Rear Width) x 12"W x 17"H
- Note: Compatible with 16" and 18" logs options