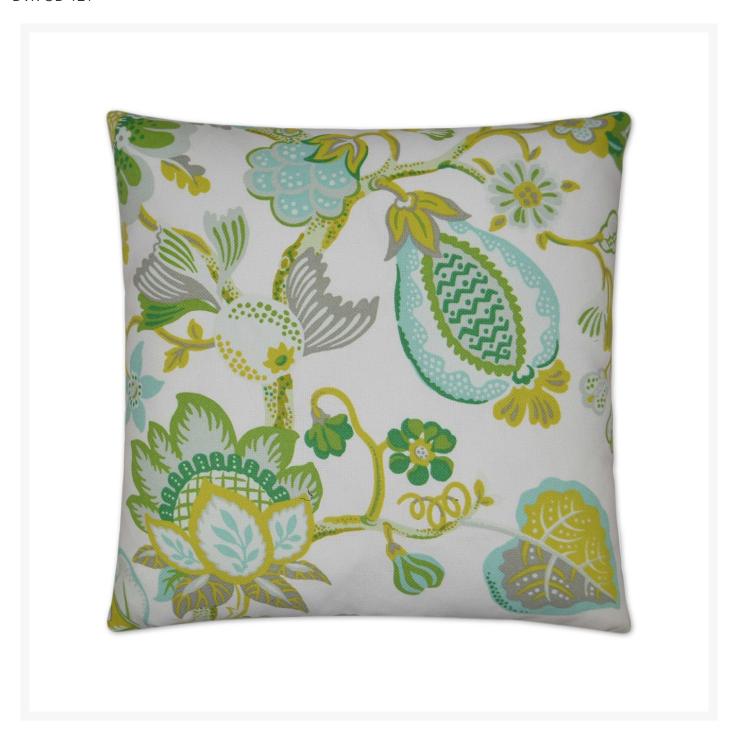

## St. Thomas Outdoor Pillow 22x22

DVK-OD-121

St. Thomas features floral and fruity motifs that perfect for the spring season. It has the same fabric on front and back. This pillow is also available as a lumbar pillow.