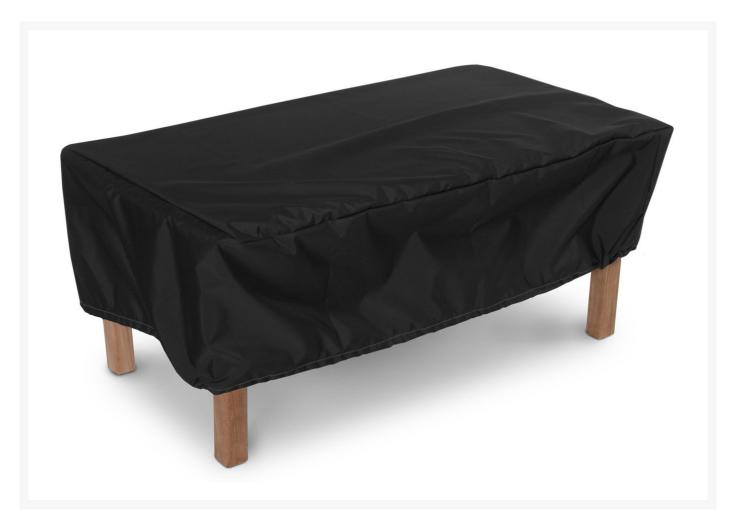

## Small Rectangular Coffee Table Cover - 48L x 24W x 15H in.

KVRS-4265

In design and construction, the KoverRoos® outdoor furniture covers are the best on the market. Outdoor covers need to breathe so that mold and mildew does not grow. These covers use quality materials that are one-way breathable. This allows moisture to escape while still keeping dirt out. These light-weight covers are stronger than most vinyl ones.

## KoverRoos®MAX

This eco-friendly patented cover will retain its color and strength in severe weather. It is extremely breathable and durable.

- Includes: Cover and storage pouch
- Attachment Method: Drawstring, Velcro, and U-shaped hook and bungee system (Set of 4)
- Easy to fold and store
- One-way breathable
- Weather resistant
- Handles temperatures from -100&deg to 240° F
- Made in the USA
- Dimensions: 48L x 24W x 15H in.