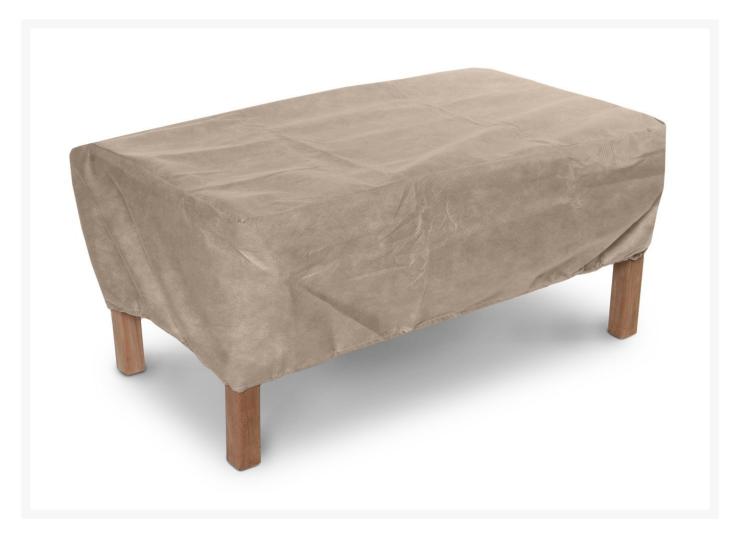

## Small Rectangular Coffee Table Cover - 42L x 18W x 15H in.

KVRS-4261

In design and construction, the KoverRoos® outdoor furniture covers are the best on the market. Outdoor covers need to breathe so that mold and mildew does not grow. These covers use quality materials that are one-way breathable. This allows moisture to escape while still keeping dirt out. These light-weight covers are stronger than most vinyl ones.

## KoverRoos®MAX

This eco-friendly patented cover will retain its color and strength in severe weather. It is extremely breathable

and durable.

- Includes: Cover and storage pouch
- Attachment Method: Drawstring, Velcro, and U-shaped hook and bungee system (Set of 4)
- Easy to fold and store
- One-way breathable
- Weather resistant
- Handles temperatures from -100&deg to 240° F
- Made in the USA
- Dimensions: 42L x 18W x 15H in.