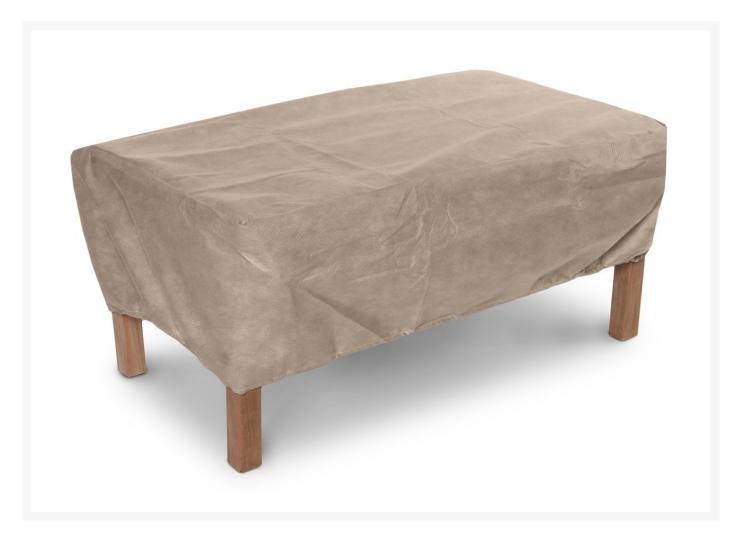

## Small Rectangular Coffee Table Cover - 32L x 25W x 20H in.

KVRS-9917

In design and construction, the KoverRoos® outdoor furniture covers are the best on the market. Outdoor covers need to breathe so that mold and mildew does not grow. These covers use quality materials that are one-way breathable. This allows moisture to escape while still keeping dirt out. These light-weight covers are stronger than most vinyl ones.